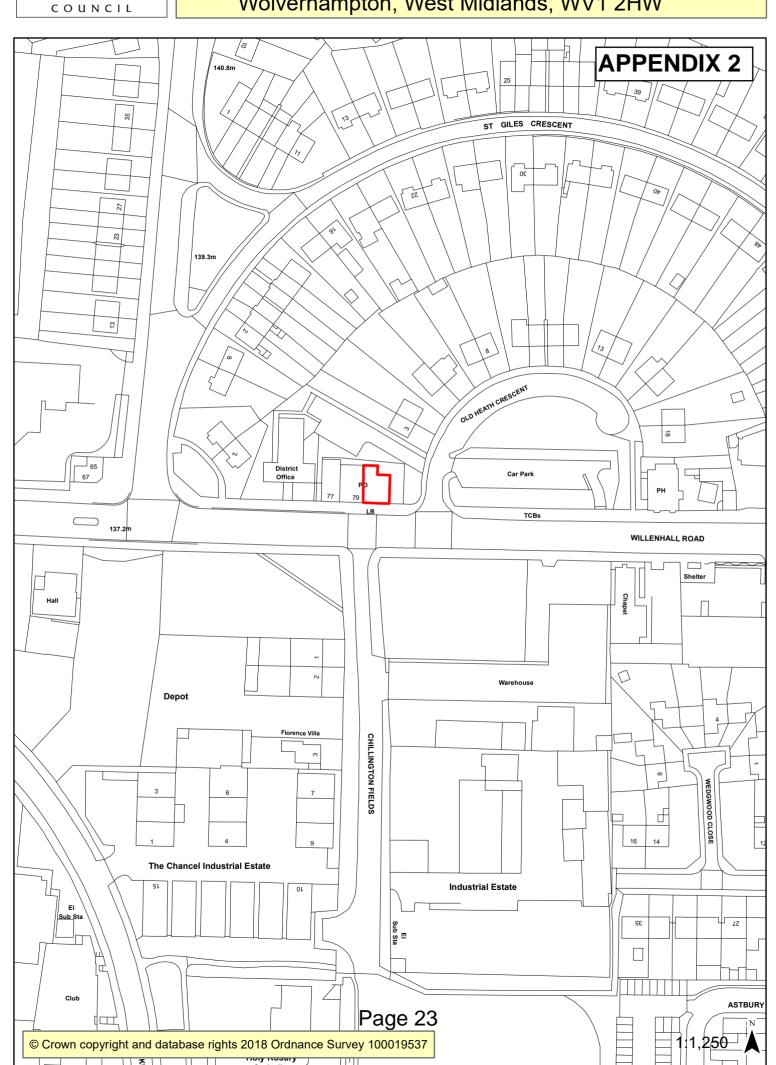

|
| Payment authorisation code          |                                                     |
| Payment authorisation date          |                                                     |
| Date and time submitted             |                                                     |
| Approval deadline                   |                                                     |
| Error message                       |                                                     |
| Is Digitally signed                 |                                                     |
| <b>1</b> <u>2</u> <u>3</u> <u>4</u> | 5 6 7 8 9 10 11 12 13 14 15 16 17 18 19 20 21 Next> |

CITY OF WOLVERHAMPTON COUNCIL

# International Mini Market, 79A Willenhall Road, Wolverhampton, West Midlands, WV1 2HW





From:Paul Dosanjh

Sent:18 Jul 2018 11:30:59 +0100

**To:**Licensing **Cc:**Nicola Biddle

Subject: FW: PRE1365 - International Mini Market, 79A Willenhall Road, Wolverhampton, WV1 2HW -

New Premises Application [PROTECT]

**Attachments:**International Mini Market Statement.docx, wolverhampton-645423-aryan.pdf, wolverhampton-645423-IMG\_0015 (1).JPG, wolverhampton-645423-IMG\_0016.JPG, BFFEBBDD-2394-4D66-B6D4-2311D089630F.JPEG, 9F41A219-3139-46EB-AC55-870D8C49B940.jpeg, BA89C478-2DDD-4E1D-B818-9D5B72FE1715.jpeg

#### **PROTECT**

### **Dear Colleagues**

This premises is currently being investigated for selling alcohol without a licence – a large quantity of alcohol has been seized.

Additionally this is a poor quality submission and I do not feel that it shows compliance with any of